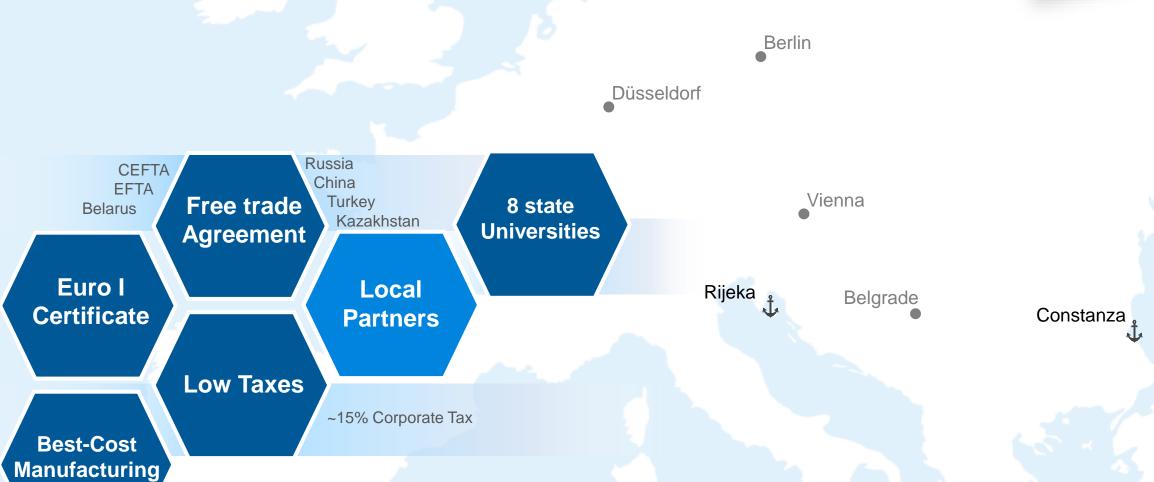

#### **Serbia**

Best-Cost Country in the middle of Europe

# Governmental Investment in infrastructure:

- Fiber Optic
- Gas Availability
- Local roads (high weight carrying capacity)
- Electricity