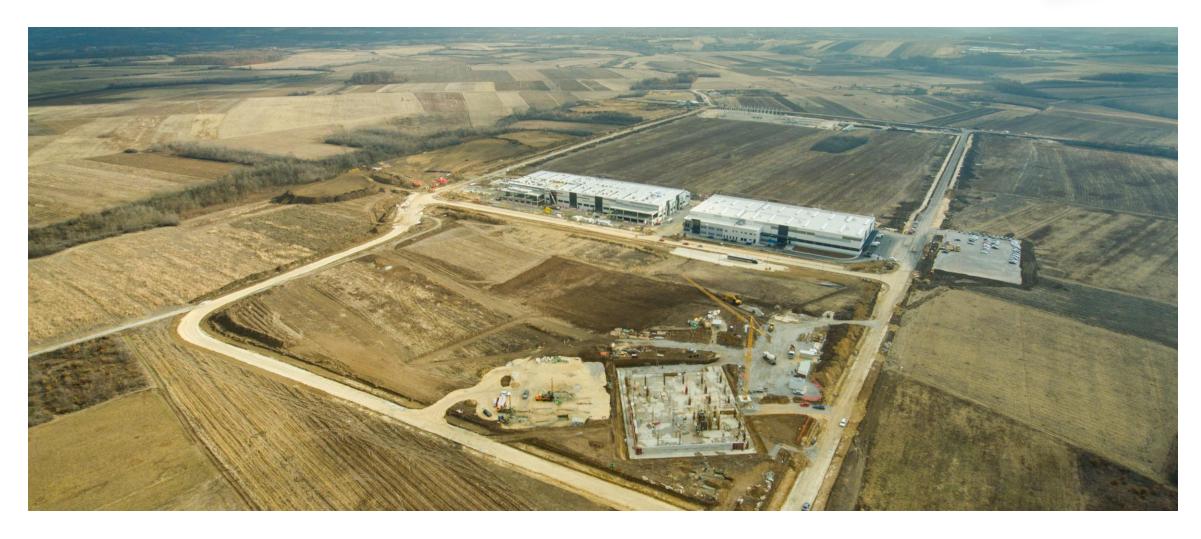

## MIND – Milanović Industries Park

Construction Site – 01.12.2018

#### ~140ha

Area

#### 2017

**Project Start** 

Feb. 2018

**Building Permits** 

Nov. 2018

**Production Start** 