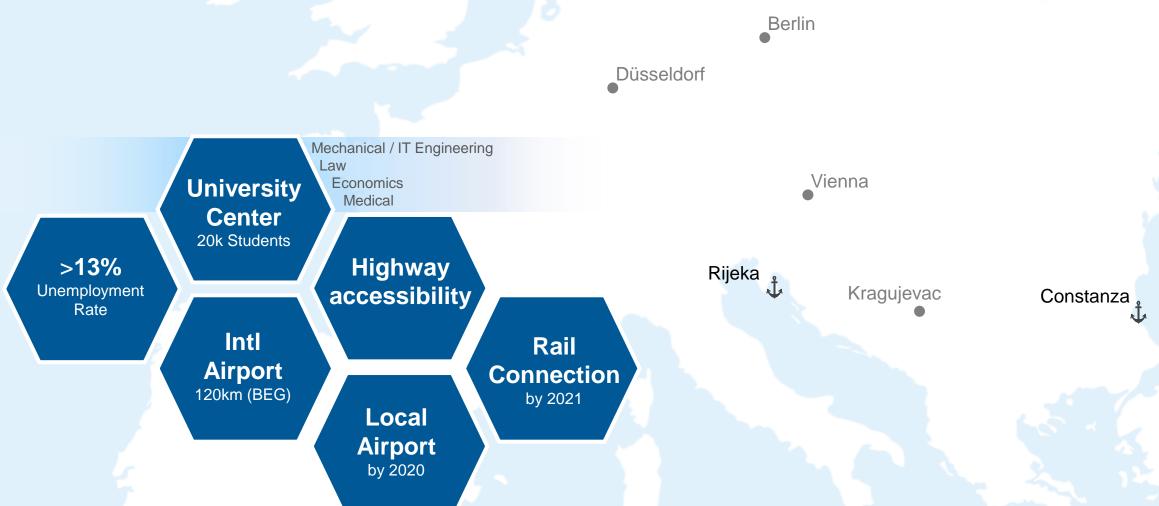

#### **Serbia**

Best-Cost Country in the middle of Europe

## Kragujevac

Providing Infrastructure and Employees

# Governmental Investment in infrastructure:

- Fiber Optic
- Gas Availability
- Local roads (high weight carrying capacity)
- Electricity

#### ~140ha

Area

#### 2017

**Project Start** 

Feb. 2018

**Building Permits** 

Nov. 2018

**Production Start** 